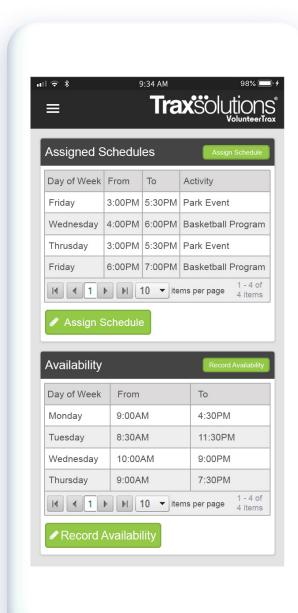

### **Volunteer Schedules**

- · Consolidated schedules
- Overall program assignments
- Simple distribution

### **Easily Search**

- Availability
- Schedule
- Demographics