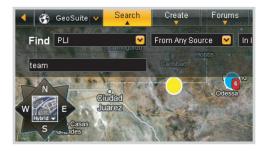

#### **Dynamic Search**

Easy to use, customizable search tool allows user to refine searches in any conceivable manner