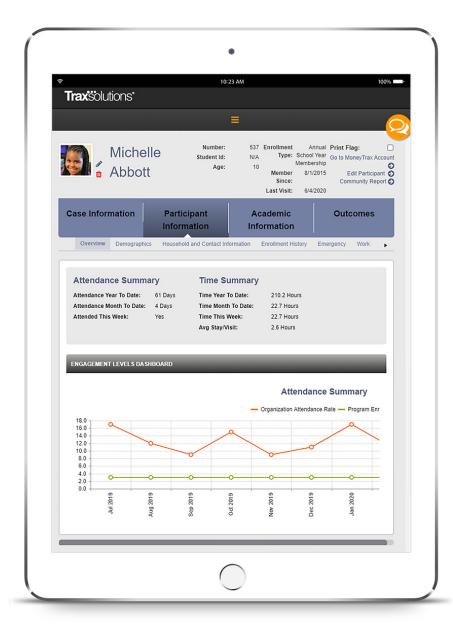

#### **Measure Impact**

Track contact, household, demographic, attendance, and program participation data to measure participant performance and your impact over time.

### **Manage Attendance**

Track attendance anytime and anywhere. View "at a glance" program participation information.

#### **Instant Answers**

- Average daily attendance
- Program enrollment
- Participant demographics

#### **Performance & Impact**

- · Individual & household data
- · Real-time attendance
- Program participation

#### **Quick Overview**

- At a glance data
- Program participation
- Engagement information